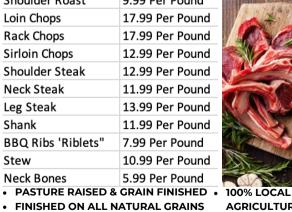

# GOAT

•

| Shoulder Roast                                                                                                                                                                              | 14.99 Per P                                                             | ound                                                                                                                                                                                                                       |  |  |  |
|---------------------------------------------------------------------------------------------------------------------------------------------------------------------------------------------|-------------------------------------------------------------------------|----------------------------------------------------------------------------------------------------------------------------------------------------------------------------------------------------------------------------|--|--|--|
| Loin Chops                                                                                                                                                                                  | 26.99 Per P                                                             | ound                                                                                                                                                                                                                       |  |  |  |
| Rack Chops                                                                                                                                                                                  | 26.99 Per P                                                             | ound                                                                                                                                                                                                                       |  |  |  |
| Sirloin Chops                                                                                                                                                                               | 22.99 Per P                                                             | ound                                                                                                                                                                                                                       |  |  |  |
| Shoulder Steak                                                                                                                                                                              | 15.99 Per P                                                             | ound                                                                                                                                                                                                                       |  |  |  |
| Neck Steak                                                                                                                                                                                  | 13.99 Per P                                                             | ound                                                                                                                                                                                                                       |  |  |  |
| Leg Steak                                                                                                                                                                                   | 15.99 Per P                                                             | ound                                                                                                                                                                                                                       |  |  |  |
| Shank                                                                                                                                                                                       | 13.99 Per P                                                             | ound                                                                                                                                                                                                                       |  |  |  |
| BBQ Ribs 'Riblets'                                                                                                                                                                          | " 11.99 Per P                                                           | ound                                                                                                                                                                                                                       |  |  |  |
| <ul> <li>FINISHED ON ALL NATURAL GRAINS AGRICULTURE</li> <li>NO HORMONES OR ANTIBIOTICS ・ USDA APPROVED</li> <li>VACUUM SEALED</li> <li>ボース・ズース・ス・ス・ス・ス・ス・ス・ス・ス・ス・ス・ス・ス・ス・ス・ス・ス・ス</li></ul> |                                                                         |                                                                                                                                                                                                                            |  |  |  |
|                                                                                                                                                                                             |                                                                         |                                                                                                                                                                                                                            |  |  |  |
| QUARTER<br>LAMB BOX<br>11+ POUNDS                                                                                                                                                           |                                                                         | HALF GOAT<br>BOX                                                                                                                                                                                                           |  |  |  |
| \$125                                                                                                                                                                                       |                                                                         | 16+ POUNDS<br>\$275                                                                                                                                                                                                        |  |  |  |
| \$125<br>• LEG ROAST<br>• LOIN CHOPS<br>• RACK CHOPS<br>• SIRLOIN CHOPS<br>• SIRLOIN CHOPS<br>• SHOULDER STEAKS<br>• SHANK<br>• RIBLETS<br>• STEW                                           |                                                                         | 16+ POUNDS<br>\$275<br>• 4 SHOULDER CHOPS<br>• 1 LEG ROAST<br>• 2 SHANKS<br>• 2 NECK STEAKS<br>• 1 LEG STEAK<br>• 2 LBS STEW MEAT<br>• 4 -5 SIRLOIN CHOPS<br>• 8-9 LOIN CHOPS<br>• 8-9 LOIN CHOPS<br>• 1 LB RIBLETS        |  |  |  |
| LEG ROAST     LOIN CHOPS     RACK CHOPS     SIRLOIN CHOPS     SIRLOIN CHOPS     SHOULDER STEAKS     SHANK     RIBLETS                                                                       |                                                                         | \$275<br>• 4 SHOULDER CHOPS<br>• 1 LEG ROAST<br>• 2 SHANKS<br>• 2 NECK STEAKS<br>• 1 LEG STEAK<br>• 2 LBS STEW MEAT<br>• 4 -5 SIRLOIN CHOPS<br>• 8-9 LOIN CHOPS<br>• 1 LB RIBLETS                                          |  |  |  |
| LEG ROAST     LOIN CHOPS     RACK CHOPS     SIRLOIN CHOPS     SHOULDER STEAKS     SHANK     RIBLETS     STEW                                                                                | LAME                                                                    | \$275<br>• 4 SHOULDER CHOPS<br>• 1 LEG ROAST<br>• 2 SHANKS<br>• 2 NECK STEAKS<br>• 1 LEG STEAK<br>• 2 LBS STEW MEAT<br>• 4 -5 SIRLOIN CHOPS<br>• 8-9 LOIN CHOPS<br>• 1 LB RIBLETS                                          |  |  |  |
| LEG ROAST<br>• LOIN CHOPS<br>• RACK CHOPS<br>• SIRLOIN CHOPS<br>• SHOULDER STEAKS<br>• SHANK<br>• RIBLETS<br>• STEW<br>Leg of Lamb (Roast)                                                  | 13.99 Per Pound                                                         | \$275<br>• 4 SHOULDER CHOPS<br>• 1 LEG ROAST<br>• 2 SHANKS<br>• 2 NECK STEAKS<br>• 1 LEG STEAK<br>• 2 LBS STEW MEAT<br>• 4 -5 SIRLOIN CHOPS<br>• 8-9 LOIN CHOPS<br>• 1 LB RIBLETS                                          |  |  |  |
| LEG ROAST<br>LOIN CHOPS<br>RACK CHOPS<br>SIRLOIN CHOPS<br>SHOULDER STEAKS<br>SHANK<br>RIBLETS<br>STEW<br>Leg of Lamb (Roast)<br>Shoulder Roast                                              | 13.99 Per Pound<br>9.99 Per Pound                                       | \$275<br>• 4 SHOULDER CHOPS<br>• 1 LEG ROAST<br>• 2 SHANKS<br>• 2 NECK STEAKS<br>• 1 LEG STEAK<br>• 2 LBS STEW MEAT<br>• 4 -5 SIRLOIN CHOPS<br>• 8-9 LOIN CHOPS<br>• 1 LB RIBLETS                                          |  |  |  |
| LEG ROAST<br>• LOIN CHOPS<br>• RACK CHOPS<br>• SIRLOIN CHOPS<br>• SHOULDER STEAKS<br>• STEW<br>                                                                                             | 13.99 Per Pound                                                         | \$275<br>• 4 SHOULDER CHOPS<br>• 1 LEG ROAST<br>• 2 SHANKS<br>• 2 NECK STEAKS<br>• 1 LEG STEAK<br>• 2 LBS STEW MEAT<br>• 4 -5 SIRLOIN CHOPS<br>• 8-9 LOIN CHOPS<br>• 1 LB RIBLETS                                          |  |  |  |
| LEG ROAST<br>LOIN CHOPS<br>RACK CHOPS<br>SIRLOIN CHOPS<br>SHOULDER STEAKS<br>SHANK<br>RIBLETS<br>STEW<br>Leg of Lamb (Roast)<br>Shoulder Roast                                              | 13.99 Per Pound<br>9.99 Per Pound                                       | \$275<br>• 4 SHOULDER CHOPS<br>• 1 LEG ROAST<br>• 2 SHANKS<br>• 2 NECK STEAKS<br>• 1 LEG STEAK<br>• 2 LBS STEW MEAT<br>• 4 -5 SIRLOIN CHOPS<br>• 8 -9 LOIN CHOPS<br>• 1 LB RIBLETS                                         |  |  |  |
| LEG ROAST<br>• LOIN CHOPS<br>• RACK CHOPS<br>• SIRLOIN CHOPS<br>• SHOULDER STEAKS<br>• STEW<br>                                                                                             | 13.99 Per Pound<br>9.99 Per Pound<br>17.99 Per Pound                    | \$275<br>• 4 SHOULDER CHOPS<br>• 1 LEG ROAST<br>• 2 SHANKS<br>• 2 NECK STEAKS<br>• 1 LEG STEAK<br>• 2 LBS STEW MEAT<br>• 4 -5 SIRLOIN CHOPS<br>• 1 LB RIBLETS<br>• 1 LB RIBLETS                                            |  |  |  |
| LEG ROAST<br>LOIN CHOPS<br>RACK CHOPS<br>SIRLOIN CHOPS<br>SHOULDER STEAKS<br>SHANK<br>RIBLETS<br>STEW<br>Leg of Lamb (Roast)<br>Shoulder Roast<br>Loin Chops<br>Rack Chops                  | 13.99 Per Pound<br>9.99 Per Pound<br>17.99 Per Pound<br>17.99 Per Pound | \$275<br>• 4 SHOULDER CHOPS<br>• 1 LEG ROAST<br>• 2 SHANKS<br>• 2 NECK STEAKS<br>• 1 LEG STEAK<br>• 2 LBS STEW MEAT<br>• 4 -5 SIRLOIN CHOPS<br>• 8-9 LOIN CHOPS<br>• 1 LB RIBLETS<br>• • • • • • • • • • • • • • • • • • • |  |  |  |

- FINISHED ON ALL NATURAL GRAINS
- NO HORMONES OR ANTIBIOTICS
- VACUUM SEALED

Shank

Stew

- USDA APPROVED

| Leg of Lamb (Roast)             | 13.99 Per Pound |  |  |  |
|---------------------------------|-----------------|--|--|--|
| Shoulder Roast                  | 9.99 Per Pound  |  |  |  |
| Loin Chops                      | 17.99 Per Pound |  |  |  |
| Rack Chops                      | 17.99 Per Pound |  |  |  |
| Sirloin Chops                   | 12.99 Per Pound |  |  |  |
| Shoulder Steak                  | 12.99 Per Pound |  |  |  |
| Neck Steak                      | 11.99 Per Pound |  |  |  |
| Leg Steak                       | 13.99 Per Pound |  |  |  |
| Shank                           | 11.99 Per Pound |  |  |  |
| BBQ Ribs 'Riblets"              | 7.99 Per Pound  |  |  |  |
| Stew                            | 10.99 Per Pound |  |  |  |
| Neck Bones                      | 5.99 Per Pound  |  |  |  |
| PASTURE RAISED & GRAIN FINISHED |                 |  |  |  |