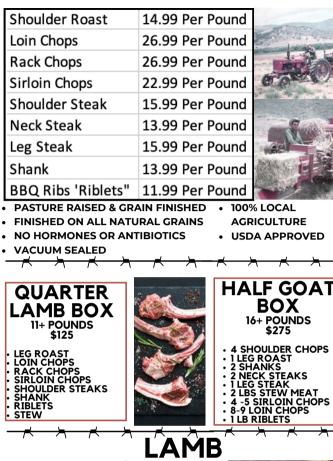

# GOAT

•

| Shoulder Roast                                                                                                                                                                              | 14.99 Per P                                                             | ound                                                                                                                                                                                                                       |  |  |  |
|---------------------------------------------------------------------------------------------------------------------------------------------------------------------------------------------|-------------------------------------------------------------------------|----------------------------------------------------------------------------------------------------------------------------------------------------------------------------------------------------------------------------|--|--|--|
| Loin Chops                                                                                                                                                                                  | 26.99 Per P                                                             | ound                                                                                                                                                                                                                       |  |  |  |
| Rack Chops                                                                                                                                                                                  | 26.99 Per P                                                             | ound                                                                                                                                                                                                                       |  |  |  |
| Sirloin Chops                                                                                                                                                                               | 22.99 Per P                                                             | ound                                                                                                                                                                                                                       |  |  |  |
| Shoulder Steak                                                                                                                                                                              | 15.99 Per P                                                             | ound                                                                                                                                                                                                                       |  |  |  |
| Neck Steak                                                                                                                                                                                  | 13.99 Per P                                                             | ound                                                                                                                                                                                                                       |  |  |  |
| Leg Steak                                                                                                                                                                                   | 15.99 Per P                                                             | ound                                                                                                                                                                                                                       |  |  |  |
| Shank                                                                                                                                                                                       | 13.99 Per P                                                             | ound                                                                                                                                                                                                                       |  |  |  |
| BBQ Ribs 'Riblets'                                                                                                                                                                          | " 11.99 Per P                                                           | ound                                                                                                                                                                                                                       |  |  |  |
| <ul> <li>FINISHED ON ALL NATURAL GRAINS AGRICULTURE</li> <li>NO HORMONES OR ANTIBIOTICS ・ USDA APPROVED</li> <li>VACUUM SEALED</li> <li>ボース・ズース・ス・ス・ス・ス・ス・ス・ス・ス・ス・ス・ス・ス・ス・ス・ス・ス・ス</li></ul> |                                                                         |                                                                                                                                                                                                                            |  |  |  |
|                                                                                                                                                                                             |                                                                         |                                                                                                                                                                                                                            |  |  |  |
| QUARTER<br>LAMB BOX<br>11+ POUNDS                                                                                                                                                           |                                                                         | HALF GOAT<br>BOX                                                                                                                                                                                                           |  |  |  |
| \$125                                                                                                                                                                                       |                                                                         | 16+ POUNDS<br>\$275                                                                                                                                                                                                        |  |  |  |
| \$125<br>• LEG ROAST<br>• LOIN CHOPS<br>• RACK CHOPS<br>• SIRLOIN CHOPS<br>• SIRLOIN CHOPS<br>• SHOULDER STEAKS<br>• SHANK<br>• RIBLETS<br>• STEW                                           |                                                                         | 16+ POUNDS<br>\$275<br>• 4 SHOULDER CHOPS<br>• 1 LEG ROAST<br>• 2 SHANKS<br>• 2 NECK STEAKS<br>• 1 LEG STEAK<br>• 2 LBS STEW MEAT<br>• 4 -5 SIRLOIN CHOPS<br>• 8-9 LOIN CHOPS<br>• 8-9 LOIN CHOPS<br>• 1 LB RIBLETS        |  |  |  |
| LEG ROAST     LOIN CHOPS     RACK CHOPS     SIRLOIN CHOPS     SIRLOIN CHOPS     SHOULDER STEAKS     SHANK     RIBLETS                                                                       |                                                                         | \$275<br>• 4 SHOULDER CHOPS<br>• 1 LEG ROAST<br>• 2 SHANKS<br>• 2 NECK STEAKS<br>• 1 LEG STEAK<br>• 2 LBS STEW MEAT<br>• 4 -5 SIRLOIN CHOPS<br>• 8-9 LOIN CHOPS<br>• 1 LB RIBLETS                                          |  |  |  |
| LEG ROAST     LOIN CHOPS     RACK CHOPS     SIRLOIN CHOPS     SHOULDER STEAKS     SHANK     RIBLETS     STEW                                                                                | LAME                                                                    | \$275<br>• 4 SHOULDER CHOPS<br>• 1 LEG ROAST<br>• 2 SHANKS<br>• 2 NECK STEAKS<br>• 1 LEG STEAK<br>• 2 LBS STEW MEAT<br>• 4 -5 SIRLOIN CHOPS<br>• 8-9 LOIN CHOPS<br>• 1 LB RIBLETS                                          |  |  |  |
| LEG ROAST<br>• LOIN CHOPS<br>• RACK CHOPS<br>• SIRLOIN CHOPS<br>• SHOULDER STEAKS<br>• SHANK<br>• RIBLETS<br>• STEW<br>Leg of Lamb (Roast)                                                  | 13.99 Per Pound                                                         | \$275<br>• 4 SHOULDER CHOPS<br>• 1 LEG ROAST<br>• 2 SHANKS<br>• 2 NECK STEAKS<br>• 1 LEG STEAK<br>• 2 LBS STEW MEAT<br>• 4 -5 SIRLOIN CHOPS<br>• 8-9 LOIN CHOPS<br>• 1 LB RIBLETS                                          |  |  |  |
| LEG ROAST<br>LOIN CHOPS<br>RACK CHOPS<br>SIRLOIN CHOPS<br>SHOULDER STEAKS<br>SHANK<br>RIBLETS<br>STEW<br>Leg of Lamb (Roast)<br>Shoulder Roast                                              | 13.99 Per Pound<br>9.99 Per Pound                                       | \$275<br>• 4 SHOULDER CHOPS<br>• 1 LEG ROAST<br>• 2 SHANKS<br>• 2 NECK STEAKS<br>• 1 LEG STEAK<br>• 2 LBS STEW MEAT<br>• 4 -5 SIRLOIN CHOPS<br>• 8-9 LOIN CHOPS<br>• 1 LB RIBLETS                                          |  |  |  |
| LEG ROAST<br>• LOIN CHOPS<br>• RACK CHOPS<br>• SIRLOIN CHOPS<br>• SHOULDER STEAKS<br>• STEW<br>                                                                                             | 13.99 Per Pound                                                         | \$275<br>• 4 SHOULDER CHOPS<br>• 1 LEG ROAST<br>• 2 SHANKS<br>• 2 NECK STEAKS<br>• 1 LEG STEAK<br>• 2 LBS STEW MEAT<br>• 4 -5 SIRLOIN CHOPS<br>• 8-9 LOIN CHOPS<br>• 1 LB RIBLETS                                          |  |  |  |
| LEG ROAST<br>LOIN CHOPS<br>RACK CHOPS<br>SIRLOIN CHOPS<br>SHOULDER STEAKS<br>SHANK<br>RIBLETS<br>STEW<br>Leg of Lamb (Roast)<br>Shoulder Roast                                              | 13.99 Per Pound<br>9.99 Per Pound                                       | \$275<br>• 4 SHOULDER CHOPS<br>• 1 LEG ROAST<br>• 2 SHANKS<br>• 2 NECK STEAKS<br>• 1 LEG STEAK<br>• 2 LBS STEW MEAT<br>• 4 -5 SIRLOIN CHOPS<br>• 8 -9 LOIN CHOPS<br>• 1 LB RIBLETS                                         |  |  |  |
| LEG ROAST<br>• LOIN CHOPS<br>• RACK CHOPS<br>• SIRLOIN CHOPS<br>• SHOULDER STEAKS<br>• STEW<br>                                                                                             | 13.99 Per Pound<br>9.99 Per Pound<br>17.99 Per Pound                    | \$275<br>• 4 SHOULDER CHOPS<br>• 1 LEG ROAST<br>• 2 SHANKS<br>• 2 NECK STEAKS<br>• 1 LEG STEAK<br>• 2 LBS STEW MEAT<br>• 4 -5 SIRLOIN CHOPS<br>• 1 LB RIBLETS<br>• 1 LB RIBLETS                                            |  |  |  |
| LEG ROAST<br>LOIN CHOPS<br>RACK CHOPS<br>SIRLOIN CHOPS<br>SHOULDER STEAKS<br>SHANK<br>RIBLETS<br>STEW<br>Leg of Lamb (Roast)<br>Shoulder Roast<br>Loin Chops<br>Rack Chops                  | 13.99 Per Pound<br>9.99 Per Pound<br>17.99 Per Pound<br>17.99 Per Pound | \$275<br>• 4 SHOULDER CHOPS<br>• 1 LEG ROAST<br>• 2 SHANKS<br>• 2 NECK STEAKS<br>• 1 LEG STEAK<br>• 2 LBS STEW MEAT<br>• 4 -5 SIRLOIN CHOPS<br>• 8-9 LOIN CHOPS<br>• 1 LB RIBLETS<br>• • • • • • • • • • • • • • • • • • • |  |  |  |

- FINISHED ON ALL NATURAL GRAINS
- NO HORMONES OR ANTIBIOTICS
- VACUUM SEALED

Shank

Stew

- USDA APPROVED

| Leg of Lamb (Roast)             | 13.99 Per Pound |  |  |  |
|---------------------------------|-----------------|--|--|--|
| Shoulder Roast                  | 9.99 Per Pound  |  |  |  |
| Loin Chops                      | 17.99 Per Pound |  |  |  |
| Rack Chops                      | 17.99 Per Pound |  |  |  |
| Sirloin Chops                   | 12.99 Per Pound |  |  |  |
| Shoulder Steak                  | 12.99 Per Pound |  |  |  |
| Neck Steak                      | 11.99 Per Pound |  |  |  |
| Leg Steak                       | 13.99 Per Pound |  |  |  |
| Shank                           | 11.99 Per Pound |  |  |  |
| BBQ Ribs 'Riblets"              | 7.99 Per Pound  |  |  |  |
| Stew                            | 10.99 Per Pound |  |  |  |
| Neck Bones                      | 5.99 Per Pound  |  |  |  |
| PASTURE RAISED & GRAIN FINISHED |                 |  |  |  |