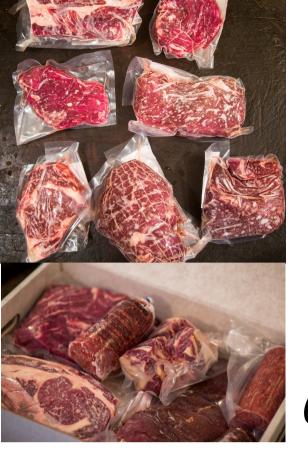

## CARRISITO RANCH CATTLEMEN'S BUTCHER BOX

**ALL BEEF BOX 13+ LBS** \$165

Box May Include

**Ground Beef** 

3+ lbs Roast, Brisket, Tri Tip or Carne Asada Summer Sausage or Brautworst

Other Cuts (Carne Asada, Short Ribs, Stir Fry, etc.)
2-4+ Steaks (T-Bone, Filet, Porterhouse, Ribeye,
Cube, Sirloin Tip, Top Sirloin, Flat Iron, Flank etc.)
\*All boxes will include 2 premium steaks (Ribeye,
Filet, Porterhouse, or T Bone)