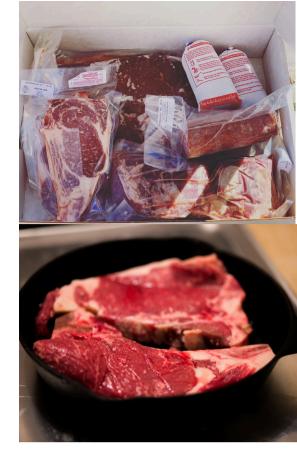

## CARRISITO RANCH CATTLEMEN'S BUTCHER BOX

**ALL BEEF BOX 13+ LBS** \$165

Box May Include

**Ground Beef** 

3+ lbs Roast, Brisket, Tri Tip or Carne Asada Summer Sausage or Brautworst

Other Cuts (Carne Asada, Short Ribs, Stir Fry, etc.)
2-4+ Steaks (T-Bone, Filet, Porterhouse, Ribeye,
Cube, Sirloin Tip, Top Sirloin, Flat Iron, Flank etc.)
\*All boxes will include 2 premium steaks (Ribeye,
Filet, Porterhouse, or T Bone)