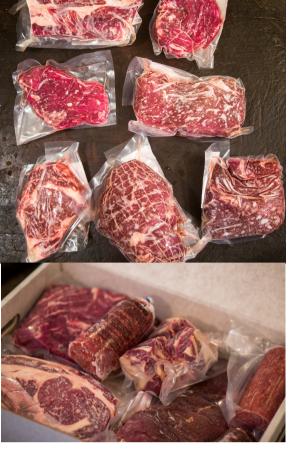

## **CARRISITO RANCH** CATTLEMEN'S BUTCHER BOX

ALL BEEF BOX 13+ LBS

**\$**158

Box May Include Ground Beef

3+ Ibs Roast, Brisket, Tri Tip or Carne Asada Summer Sausage or Brautworst

Other Cuts (Carne Asada, Short Ribs, Stir Fry, etc.)

2-4+ Steaks (T-Bone, Filet, Porterhouse, Ribeye,

Cube, Sirloin Tip, Top Sirloin, Flat Iron, Flank etc.)

\*All boxes will include 2 premium steaks (Ribeye,

Filet, Porterhouse, or T Bone)

- PASTURE RAISED & GRAIN FINISHED
- NO HORMONES OR ANTIBIOTICS
- DRY AGED FOR THE CRAFT MEAT LOVER
- 4TH GENERATION FAMILY OWNED
- 100% LOCAL AGRICULTURE
- USDA APPROVED
- LOCATED IN SANTA YSABEL, CA
- PORK AVAILABLE TOO!
- SPECIALTY CUTS: HEART, LIVER, TONGUE, MARROW BONES