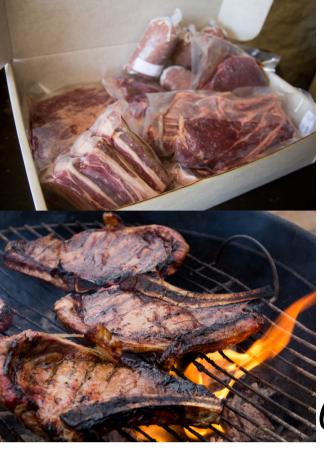

## GRASS RAISED & FINISHED STEAK LOVERS BOX

ALL BEEF BOX 13+ LBS \$158

<u>Box May Include</u>

## **Ground Beef**

3+ lbs Roast, Brisket, Tri Tip or Carne Asada

Other Cuts (Carne Asada, Short Ribs, Stir Fry, etc.)
2-4+ Steaks (T-Bone, Filet, Porterhouse, Ribeye,
Cube, Sirloin Tip, Top Sirloin, Flat Iron, Flank etc.)
\*All boxes will include 2 premium steaks (Ribeye,

Filet, Porterhouse, T Bone)

GRASS RAISED & GRASS FINISHED

- PASTURE RAISED
- NO HORMONES OR ANTIBIOTICS
- VEGETARIAN FED
- DRY AGED FOR THE CRAFT MEAT LOVER
- 4TH GENERATION FAMILY OWNED
- 100% LOCAL AGRICULTURE
- USDA APPROVED
- LOCATED IN SANTA YSABEL, CA
- FROM OUR RANCH TO YOUR TABLE