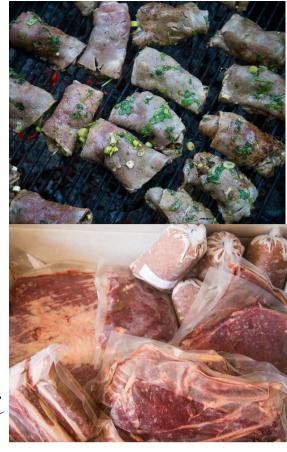

## GRASS RAISED & FINISHED STEAK LOVERS BOX

ALL BEEF BOX 13+ LBS \$158

<u>Box May Include</u>

## **Ground Beef**

3+ lbs Roast, Brisket, Tri Tip or Carne Asada

Other Cuts (Carne Asada, Short Ribs, Stir Fry, etc.)
2-4+ Steaks (T-Bone, Filet, Porterhouse, Ribeye,
Cube, Sirloin Tip, Top Sirloin, Flat Iron, Flank etc.)
\*All boxes will include 2 premium steaks (Ribeye,

Filet, Porterhouse, T Bone)

GRASS RAISED & GRASS FINISHED

- PASTURE RAISED
- NO HORMONES OR ANTIBIOTICS
- VEGETARIAN FED
- DRY AGED FOR THE CRAFT MEAT LOVER
- 4TH GENERATION FAMILY OWNED
- 100% LOCAL AGRICULTURE
- USDA APPROVED
- LOCATED IN SANTA YSABEL, CA
- FROM OUR RANCH TO YOUR TABLE