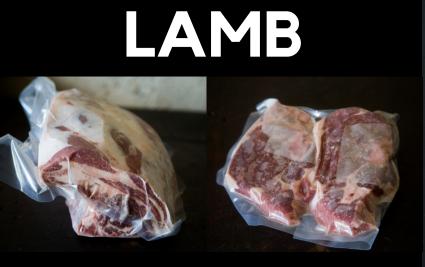

| Leg of Lamb (Roast) | \$13.99 |
|---------------------|---------|
| Shoulder Roast      | \$9.99  |
| Loin Chops          | \$17.99 |
| Rack Chops          | \$17.99 |
| Sirloin Chops       | \$12.99 |
| Shoulder Steak      | \$12.99 |
| Neck Steak          | \$11.99 |
| Leg Steak           | \$13.99 |
| Shank               | \$11.99 |
| BBQ Ribs 'Riblets"  | \$7.99  |
| Stew                | \$10.99 |
| Neck Bones          | \$5.99  |

## QUARTER LAMB BOX 11+ POUNDS \$125

- LEG ROAST
- LOIN CHOPS
- RACK CHOPS
  SIBLOIN CHOPS
- SIRLOIN CHOPS
  SHOULDER STEAKS
- SHANK
  RIBLETS
- RIBLETS • STEW

4TH GENERATION FAMILY OWNED 100% LOCAL AGRICULTURE USDA APPROVED NO HORMONES OR ANTIBIOTICS PRICE PER POUND